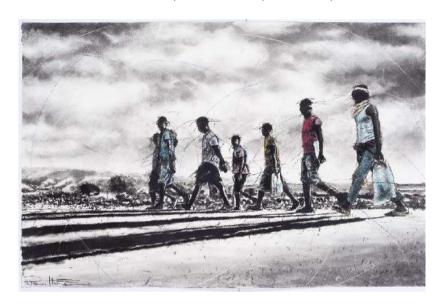

#### **CARYN SCRIMGEOUR**

THE COVER-UP, 2007 OIL ON CANVAS 120 x 200 cm R675,000 NO VAT AS PRIVATE SALE