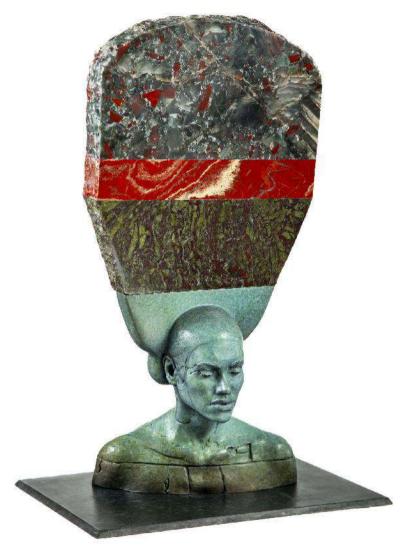

#### LEFT: GERHARD MARX ELSEWHERE, 2024 BRONZE Ed. 1/6 +1AP 49 x 60 x 30 cm R145,000

ABOVE: DYLAN LEWIS HOMAGE TO LÖWENMENSCH (S-H 87 a) BRONZE Ed. 8/12 80 x 33 x 54 cm R455,000