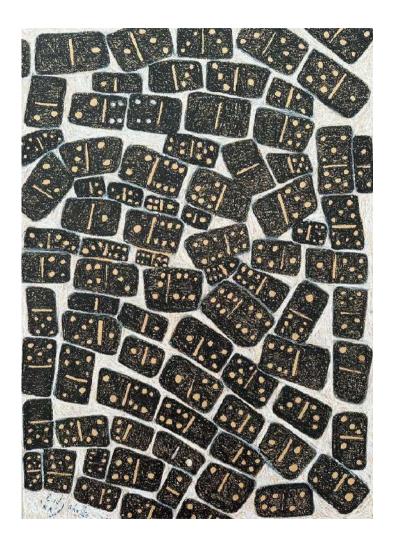

#### MBALI TSHABALALA

THONGA, 2024 MIXED MEDIA ON PAPER 130 x 126.5 cm R76,000 SOLD

LEFT: IMRAAN CHRISTIAN
OLIVIER AND RICHARD, 2024
ACRYLIC ON CANVAS ON BOARD
167 x 130 cm
R135,000