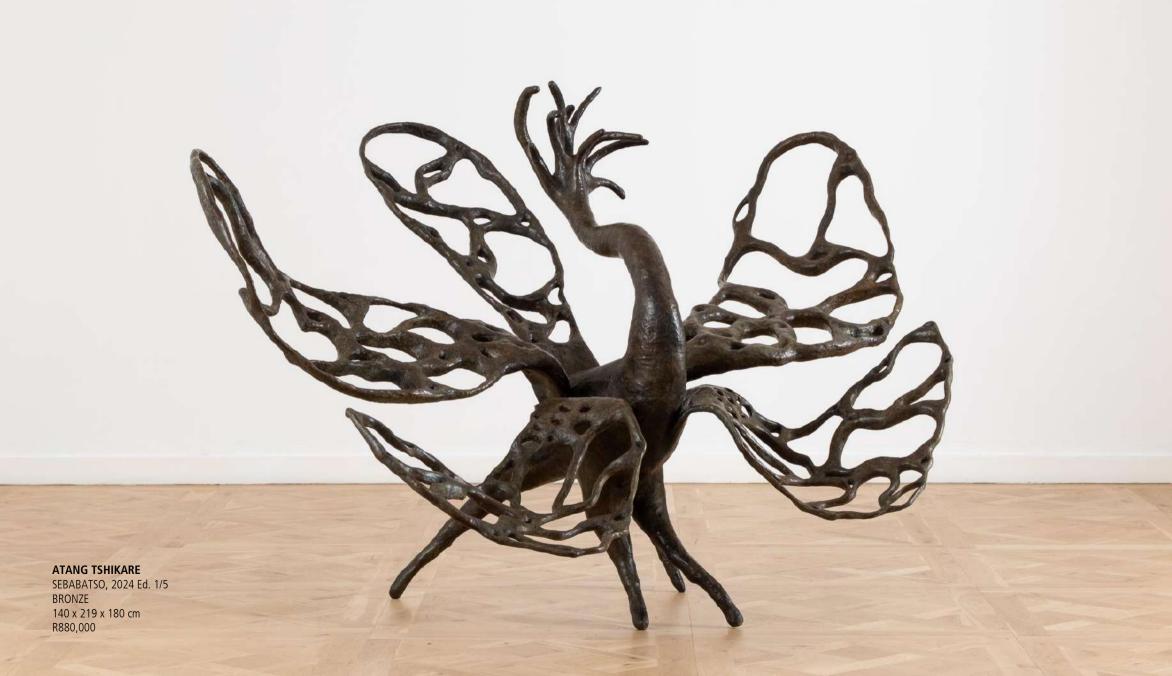

RIGHT: ATANG TSHIKARE
DUDU, 2023
BRONZE, SOIL AND WOOD Ed. 2/9
DIMENSIONS VARIABLE
(OWL 29 x 14 x 16 cm)
R128,000

LUCKY SIBIYA (1942 – 1999)
DANCE OF THE INITIATE
OIL, PASTEL AND CHARCOAL ON PAPER
57 x 75.5 cm
R85,000