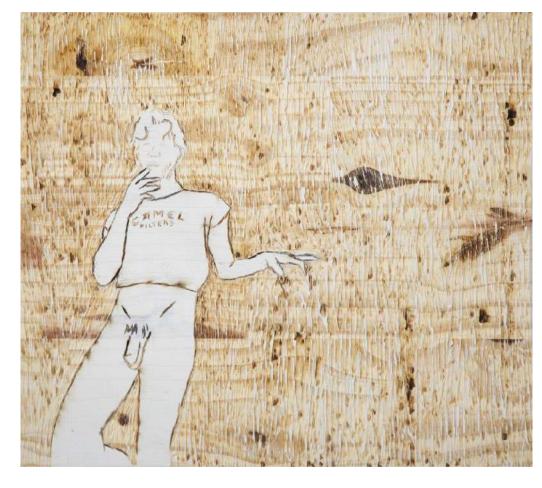

#### LEFT: BRETT CHARLES SEILER

WILLEM, 2024 MIXED MEDIA ON PINE 30 x 18 cm R32,000

#### **RIGHT TOP:**

ADRIAN ON MY PAINTING TABLE, 2024 MIXED MEDIA ON PINE 30.5 x 23 cm R35,000

#### **RIGHT BOTTOM:**

FUCKING FAGS, 2024 MIXED MEDIA ON PINE 30.5 x 28 cm R35,000

BRETT CHARLES SEILER
I WOULD STILL LIKE TO SAY, 2024
MIXED MEDIA ON PINE
30.5 x 27.5 cm
R35,000

MYSELF FROM DISPOSABLE CAMERA, 2024 MIXED MEDIA ON PINE 30.5 x 34 cm R35,000