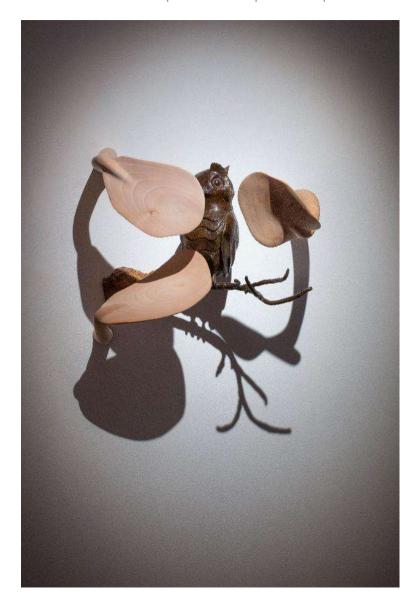

RIGHT: ATANG TSHIKARE
DUDU, 2023
BRONZE, SOIL AND WOOD Ed. 2/9
DIMENSIONS VARIABLE
(OWL 29 x 14 x 16 cm)
R128,000

LUCKY SIBIYA (1942 – 1999)
DANCE OF THE INITIATE
OIL, PASTEL AND CHARCOAL ON PAPER
57 x 75.5 cm
R85,000