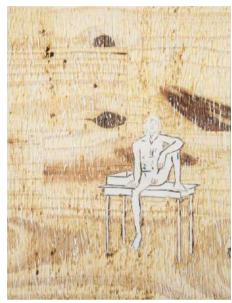

#### LEFT: BRETT CHARLES SEILER

WILLEM, 2024 MIXED MEDIA ON PINE 30 x 18 cm R32,000

#### **RIGHT TOP:**

ADRIAN ON MY PAINTING TABLE, 2024 MIXED MEDIA ON PINE 30.5 x 23 cm R35,000

#### **RIGHT BOTTOM:**

FUCKING FAGS, 2024 MIXED MEDIA ON PINE 30.5 x 28 cm R35,000

BRETT CHARLES SEILER
I WOULD STILL LIKE TO SAY, 2024
MIXED MEDIA ON PINE
30.5 x 27.5 cm
R35,000

MYSELF FROM DISPOSABLE CAMERA, 2024 MIXED MEDIA ON PINE 30.5 x 34 cm R35,000