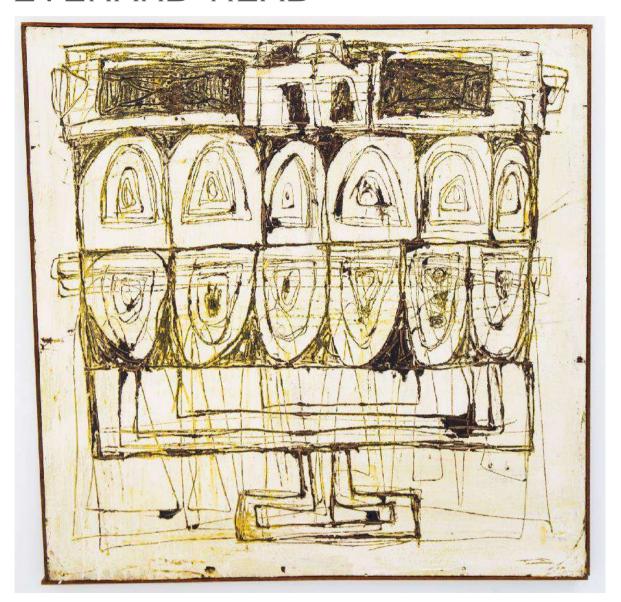

EYER
OUR BLUE PLANET
MIXED MEDIA ON CANVAS
160 x 230 cm
R3,200,000





LEFT: BRETT MURRAY THE GUARDIANS, 2024 BRONZE Ed. 1/6 45 x 45 x 21 cm R255,000

#### **ABOVE: BRETT MURRAY**

WITNESSES, 2023 BRONZE Ed. 4/6 37.5 x 51 x 24 cm R345,000 FOR SALE SUBJECT TO INCLUSION IN NORVAL FOUNDATION SOLO 2025





#### **GITHAN COOPOO**

MOTHER CITY, 2024 ACRYLIC AND CLAY 30 x 30 cm R12,500 SOLD WORLD, 2024 ACRYLIC AND CLAY 25.5 x 26 cm R10,500



#### **GITHAN COOPOO**

CRY, 2024 ACRYLIC AND CLAY 26 x 26 cm R10,500



LOAFERS, 2024 CLAY AND ACRYLIC 24.7 x 25.2 cm R9,500



NIGHT SKY, 2024 ACRYLIC AND CLAY 27 x 27 cm R11,500



REAL ME, 2024 ACRYLIC AND CLAY 28.5 x 28.5 cm R12,000



STRIFE & LOSS, 2024 CLAY AND ACRYLIC 27.5 x 27.7 cm R11,500



SUNSET, 2024 ACRYLIC AND CLAY 25.3 x 25.3 cm R10,000





#### LEFT: BOYTCHIE

UNTITLED (SKULL WITH GRILLZ), 2024 OIL, ENAMEL & BITUMEN ON CANVAS 146 x 146 cm R34,500 SOLD

#### **ABOVE: BOYTCHIE**

STUDY (BANG BANG), OIL, ENAMEL & BITUMEN ON CANVAS 34.5 x 34.5 cm R3,500 SOLD





#### LEFT: WARREN MAROON

A ROSE BY ANY OTHER NAME, 2024 MATCHSTICKS, BALSA WOOD AND RUG 113.5 x 76.5 cm R52,000

#### **RIGHT: WARREN MAROON**

IDLE THREATS, 2024 MATCHSTICKS AND BALSA WOOD 120 x 53 cm R45,000





ABOVE: TOM CULLBERG COBALT SKY, 2024 ACRYLIC & OIL ON CANVAS 27 x 31.5 cm R24,000

RIGHT: TOM CULLBERG
THE BOYS OF SUMMER, 2024
ACRYLIC ON WOOD
74.5 x 57.5 cm
R98,000







LEFT: TOM CULLBERG CONCERT IN TOKYO, 2024 ACRYLIC ON CANVAS 57.5 x 47.5 cm R36,000

ABOVE: TOM CULLBERG ANOTHER DAY OF LIFE, 2024 ACRYLIC ON WOOD 33 x 39 cm R54,000





**LEFT: LADY