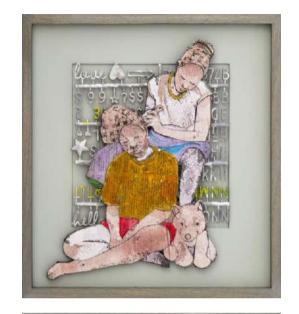

#### ABOVE: ELLÉNA LOURENS WHEN THE TIME COMES, 2024 ACRYLIC ON CANVAS 80 x 70 cm R26,500

ABOVE: WARREN MAROON
WELL, THERE GOES THAT DREAM,
LED LIGHT Ed. 3/3
7 x 119 x 3 cm
R45,000

RIGHT: TUSEVO LANDU

FLAVOUR FLAVOUR, ACRYLIC ON CANVAS 132.5 x 107 cm R75,000