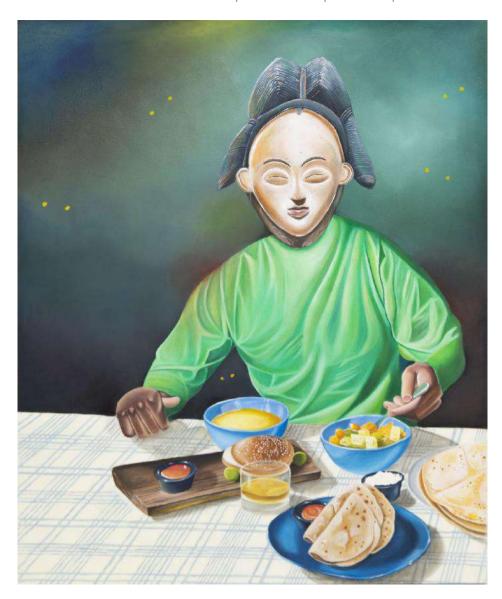

#### MBALI TSHABALALA

THONGA, 2024 MIXED MEDIA ON PAPER 130 x 126.5 cm R76,000 SOLD

LEFT: IMRAAN CHRISTIAN
OLIVIER AND RICHARD, 2024
ACRYLIC ON CANVAS ON BOARD
167 x 130 cm
R135,000