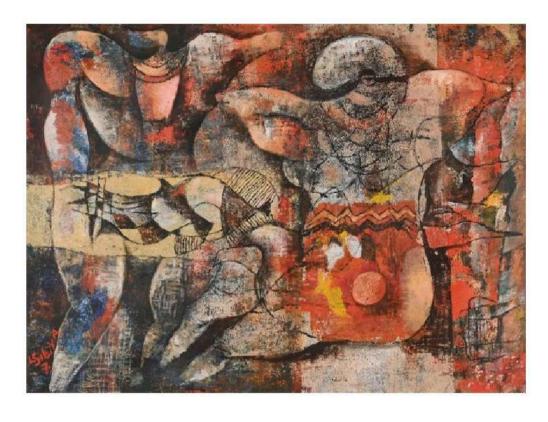

RIGHT: ATANG TSHIKARE
DUDU, 2023
BRONZE, SOIL AND WOOD Ed. 2/9
DIMENSIONS VARIABLE
(OWL 29 x 14 x 16 cm)
R128,000

LUCKY SIBIYA (1942 – 1999)
DANCE OF THE INITIATE
OIL, PASTEL AND CHARCOAL ON PAPER
57 x 75.5 cm
R85,000

THE QUEEN
OIL, PASTEL AND CHARCOAL ON PAPER
57 x 75.5 cm
R85,000