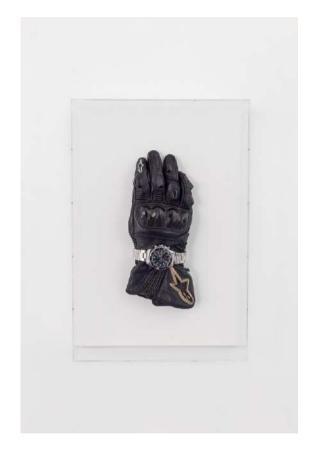

LEFT: DYLAN LEWIS

A014 SPOOR XIV (WHITE), Ed. 6/8

ACRYLIC PLASTER, GLASS FIBRE AND EPOXY RESIN
237 x 133 x 10 cm

R165,000

ABOVE LEFT: MATTHEW MICHAEL
MIDLIFE CRISIS, 2024
MOTORCYCLE GLOVE AND SILVER WATCH
43 x 29 x 10 cm
R6,000