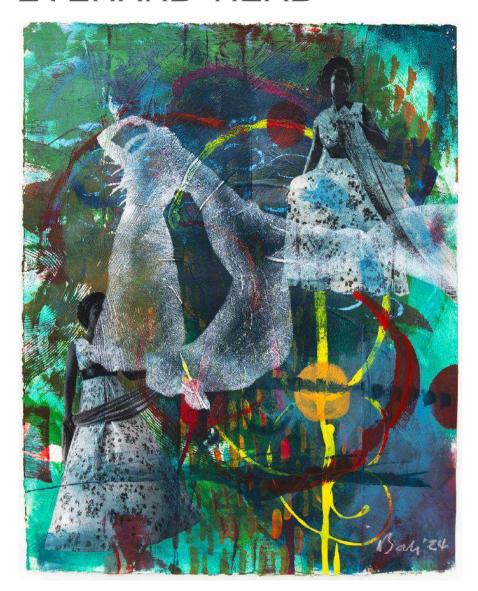

#### MBALI TSHABALALA

THONGA, 2024 MIXED MEDIA ON PAPER 130 x 126.5 cm R76,000 SOLD

LEFT: IMRAAN CHRISTIAN
OLIVIER AND RICHARD, 2024
ACRYLIC ON CANVAS ON BOARD
167 x 130 cm
R135,000

LEFT: MBALI TSHABALALA WHISPERS OF THE SELF, 2024 MIXED MEDIA ON PAPER 70 x 59 cm R42,000

#### RIGHT:

ETHEREAL ROOTS, 2024 MIXED MEDIA ON PAPER 50 x 35.5 cm R21,000 SOLD