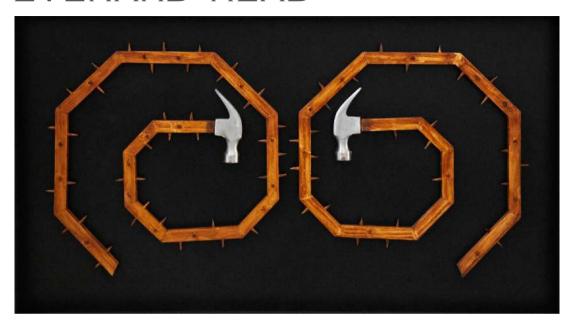

#### RIGHT:

FASHIONISTA SERIES V, 2024 SCULPTED CANVAS, TRANSFERRED NEWSPAPER INK & CHALK PAINT 40 x 25 cm R25,000

FURTHER WORKS IN THE SERIES AVAILABLE

WARREN MAROON

ONCE BITTEN TWICE SHY 1, 2024 FOUND HAMMER HEADS AND WOOD 56 x 98 cm R32,000