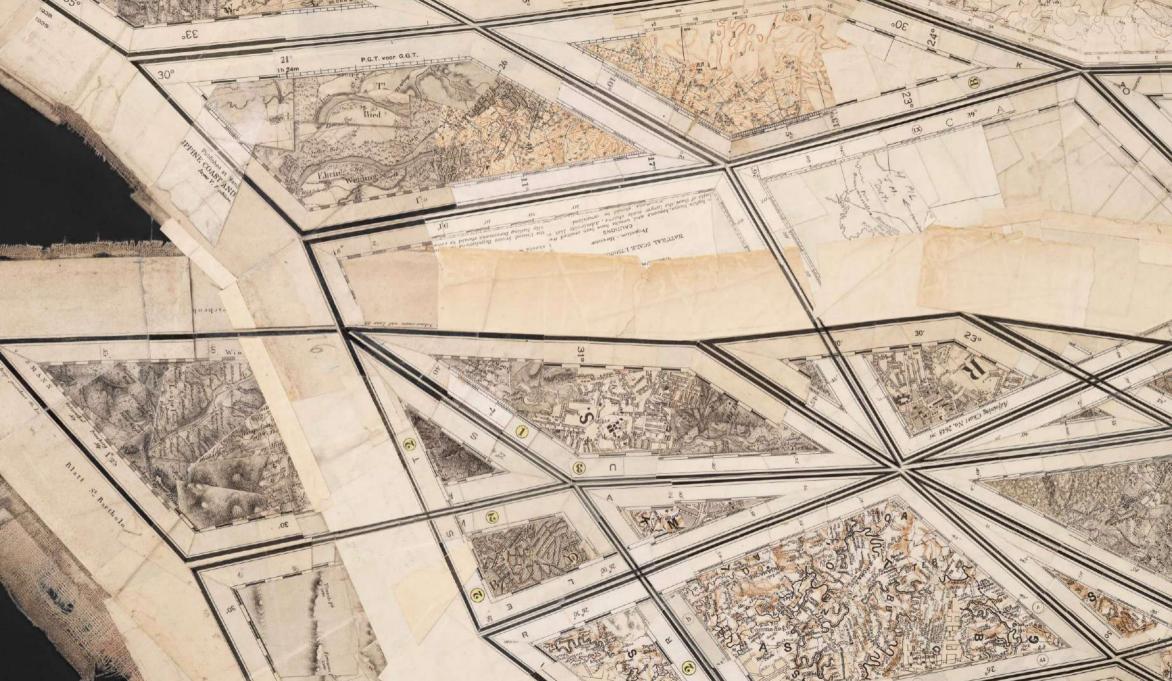

#### **ABOVE: BOYTCHIE**

UNTITLED (SLEIGHT OF HAND), 2024 OIL, ENAMEL & BITUMEN ON CANVAS 68.5 x 53 cm R12,000 SOLD

LEFT: GERHARD MARX
A WILD TOPOGRAPHY, 2023
RECONFIGURED MAP FRAGMENTS ON
PU GROUND ON BOARD
125 x 150 cm
R325,000 NO VAT AS PRIVATE SALE
SOLD