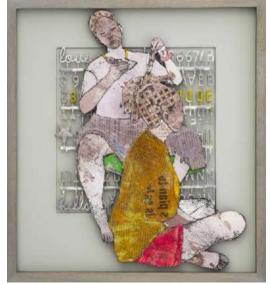

#### MBALI TSHABALALA

THONGA, 2024 MIXED MEDIA ON PAPER 130 x 126.5 cm R76,000 SOLD

LEFT: IMRAAN CHRISTIAN
OLIVIER AND RICHARD, 2024
ACRYLIC ON CANVAS ON BOARD
167 x 130 cm
R135,000