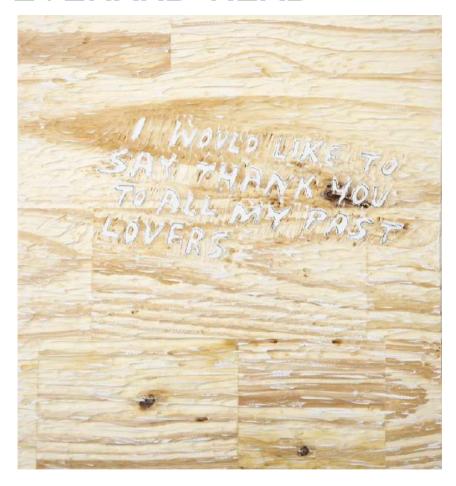

#### **RIGHT BOTTOM:**

FUCKING FAGS, 2024 MIXED MEDIA ON PINE 30.5 x 28 cm R35,000

BRETT CHARLES SEILER
I WOULD STILL LIKE TO SAY, 2024
MIXED MEDIA ON PINE
30.5 x 27.5 cm
R35,000

MYSELF FROM DISPOSABLE CAMERA, 2024 MIXED MEDIA ON PINE 30.5 x 34 cm R35,000