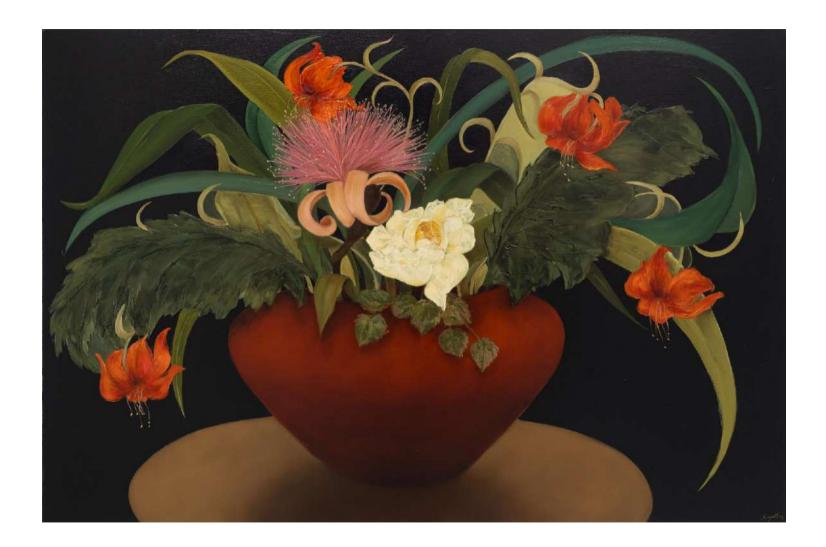

DAISIES, NAMANKWA DISTRICT, NORTHERN CAPE, 2024 EMBROIDERY APPLIQUE ON HAND PAINTED SILK 100 x 100 cm R148,000

### LEFT: DETAIL FROM ARABELLA CACCIA

DAISIES, NAMANKWA DISTRICT, NORTHERN CAPE, 2024 EMBROIDERY APPLIQUE ON HAND-PAINTED SILK 100 x 100 cm R148,000