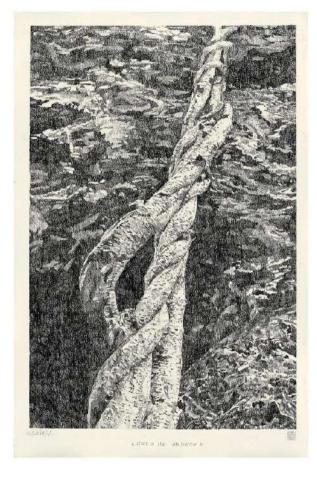

LEFT: LEIGH VOIGT RIVERBED ROOTS, 2024 OIL ON CANVAS 100 x 130 cm R290,000

ABOVE LEFT: SHANY VAN DEN BERG 18 RUE DE L'HÔTEL DE VILLE II, 2024 OIL ON FRENCH LINEN 37 x 29.5 cm R32,000

ABOVE RIGHT: SHANY VAN DEN BERG 18 RUE DE L'HÔTEL DE VILLE III, 2024 OIL ON FRENCH LINEN 37 x 29.5 cm R32,000 RIGHT: NEILL WRIGHT
HOLD YOU BY THE EDGES, 2024
ACRYLIC, SPRAY PAINT AND CANVAS ON FABRIANO
75 x 67 cm
R35,000