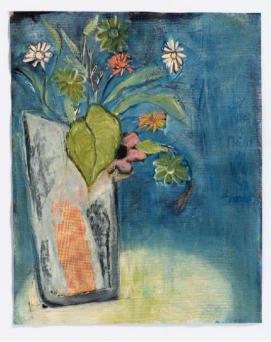

LEFT: LEIGH VOIGT RIVERBED ROOTS, 2024 OIL ON CANVAS 100 x 130 cm R290,000

ABOVE LEFT: SHANY VAN DEN BERG 18 RUE DE L'HÔTEL DE VILLE II, 2024 OIL ON FRENCH LINEN 37 x 29.5 cm R32,000

ABOVE RIGHT: SHANY VAN DEN BERG 18 RUE DE L'HÔTEL DE VILLE III, 2024 OIL ON FRENCH LINEN 37 x 29.5 cm R32,000 RIGHT: NEILL WRIGHT
HOLD YOU BY THE EDGES, 2024
ACRYLIC, SPRAY PAINT AND CANVAS ON FABRIANO
75 x 67 cm
R35,000