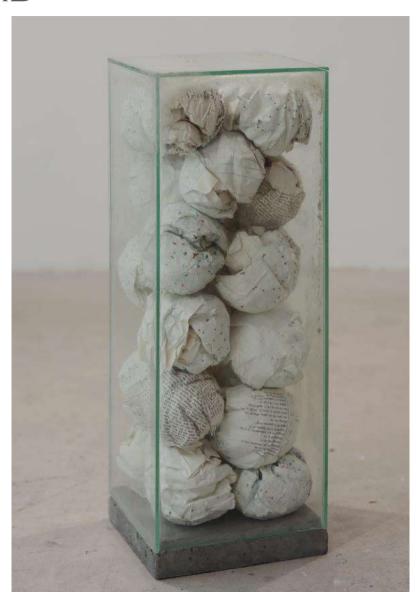

#### **NIGEL MULLINS**

FOR IMAGINARY HAZARDS, OBSOLETE IMPERATIVES & NAIVE PREDICTIONS OIL AND COPPER WIRE ON SUPAWOOD AND FRAME 180 x 140 cm R145,000

PROPOSITION FOR DIS-ORDER: SPHERES IN GLASS GLASS, CONCRETE, FOUND PAPER & SILICONE 51 x 19 x 17 cm R12,500