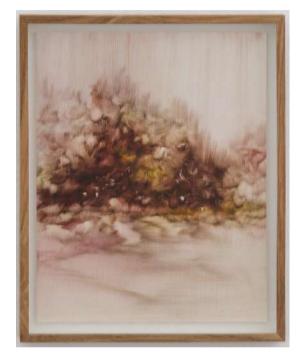

### RIGHT: ELIZE VOSSGÄTTER

NATURAL ORDER, 2019
BEESWAX AND OIL PIGMENT ON CANVAS
200 x 200 cm
R140,000