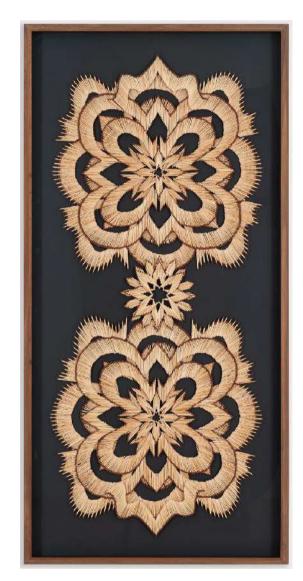

#### **RIGHT: WARREN MAROON**

IDLE THREATS, 2024 MATCHSTICKS AND BALSA WOOD 120 x 53 cm R45,000

ABOVE: TOM CULLBERG COBALT SKY, 2024 ACRYLIC & OIL ON CANVAS 27 x 31.5 cm R24,000

RIGHT: TOM CULLBERG
THE BOYS OF SUMMER, 2024
ACRYLIC ON WOOD
74.5 x 57.5 cm
R98,000