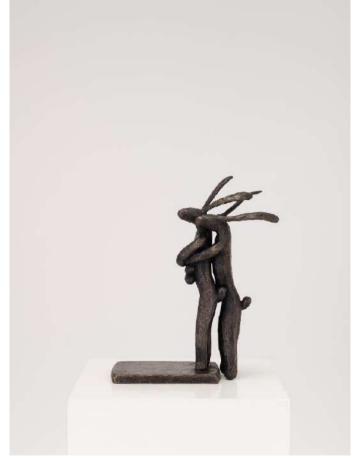

#### **GUY DU TOIT**

HUGGING HARES BRONZE Ed. 13/16 25 x 9 x 20.5 cm R45,000 SOLD

**LEFT: GUY DU TOIT** 

HARES (M) BRONZE Ed. 8/16 25.5 x 20.5 x 9 cm R45,000 SOLD

RIGHT: DETAIL FROM MARK RAUTENBACH

COMPANY OF STRANGERS (LAST OF THE BUTTERFLIES SERIES), 2024 MIXED MEDIA 84 x 125 cm R148,000