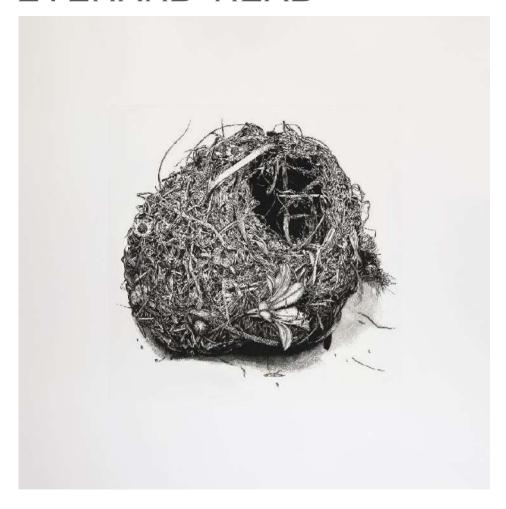

#### MBALI TSHABALALA

THONGA, 2024 MIXED MEDIA ON PAPER 130 x 126.5 cm R76,000 SOLD

LEFT: IMRAAN CHRISTIAN
OLIVIER AND RICHARD, 2024
ACRYLIC ON CANVAS ON BOARD
167 x 130 cm
R135,000