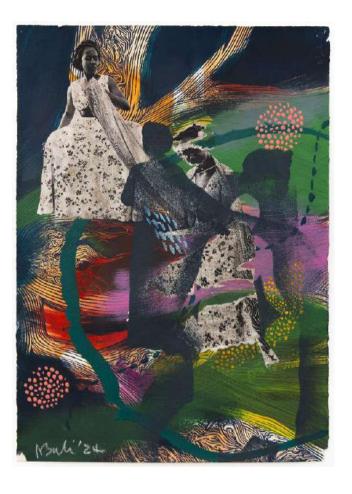

#### MBALI TSHABALALA

THONGA, 2024 MIXED MEDIA ON PAPER 130 x 126.5 cm R76,000 SOLD

LEFT: IMRAAN CHRISTIAN
OLIVIER AND RICHARD, 2024
ACRYLIC ON CANVAS ON BOARD
167 x 130 cm
R135,000

LEFT: MBALI TSHABALALA WHISPERS OF THE SELF, 2024 MIXED MEDIA ON PAPER 70 x 59 cm R42,000

#### RIGHT:

ETHEREAL ROOTS, 2024 MIXED MEDIA ON PAPER 50 x 35.5 cm R21,000 SOLD