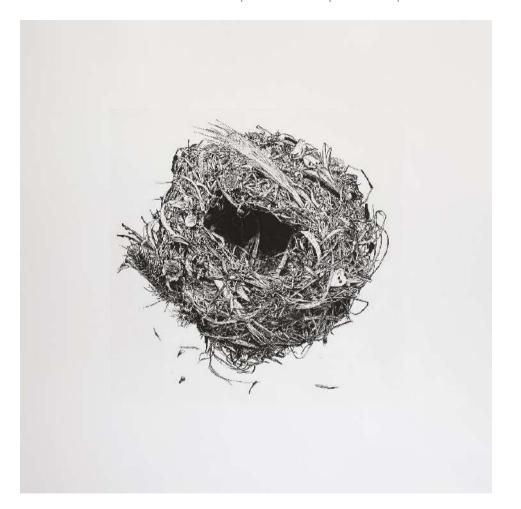

#### MBALI TSHABALALA

THONGA, 2024 MIXED MEDIA ON PAPER 130 x 126.5 cm R76,000 SOLD

LEFT: IMRAAN CHRISTIAN
OLIVIER AND RICHARD, 2024
ACRYLIC ON CANVAS ON BOARD
167 x 130 cm
R135,000