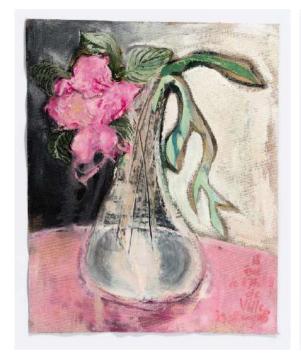

LEFT: LEIGH VOIGT RIVERBED ROOTS, 2024 OIL ON CANVAS 100 x 130 cm R290,000

ABOVE LEFT: SHANY VAN DEN BERG 18 RUE DE L'HÔTEL DE VILLE II, 2024 OIL ON FRENCH LINEN 37 x 29.5 cm R32,000

ABOVE RIGHT: SHANY VAN DEN BERG 18 RUE DE L'HÔTEL DE VILLE III, 2024 OIL ON FRENCH LINEN 37 x 29.5 cm R32,000 RIGHT: NEILL WRIGHT
HOLD YOU BY THE EDGES, 2024
ACRYLIC, SPRAY PAINT AND CANVAS ON FABRIANO
75 x 67 cm
R35,000