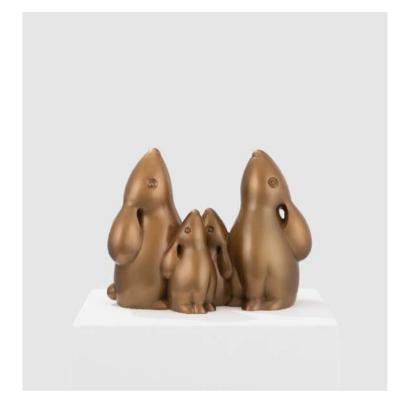

#### **NICOLA BAILEY**

KIN, 2024 CHARCOAL DUST ON PAPER 110 x 156 cm FRAMED R48,000 SOLD SIGNIFICANT OTHER, 2024 CHARCOAL DUST ON PAPER 110 x 156 cm FRAMED R48,000 SOLD

**ABOVE: WILMA CRUISE** 

THE TROOP, 2024
BRONZE Ed. /20
69.5 x 26 x 26cm INCLUDING BASE
R195,000
EDITION SOLD. FURTHER EDITIONS AVAILABLE TO ORDER