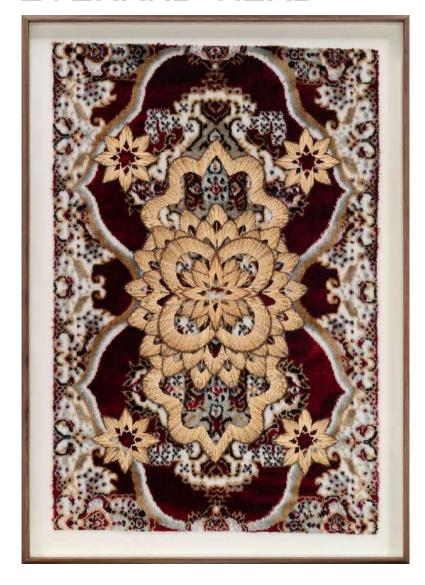

#### LEFT: WARREN MAROON

A ROSE BY ANY OTHER NAME, 2024 MATCHSTICKS, BALSA WOOD AND RUG 113.5 x 76.5 cm R52,000