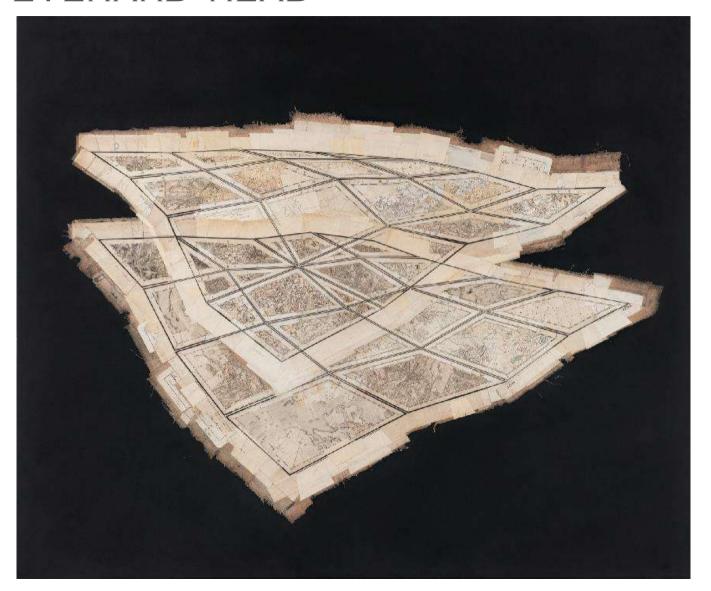

#### **ABOVE: BOYTCHIE**

UNTITLED (SLEIGHT OF HAND), 2024 OIL, ENAMEL & BITUMEN ON CANVAS 68.5 x 53 cm R12,000 SOLD

LEFT: GERHARD MARX
A WILD TOPOGRAPHY, 2023
RECONFIGURED MAP FRAGMENTS ON
PU GROUND ON BOARD
125 x 150 cm
R325,000 NO VAT AS PRIVATE SALE
SOLD