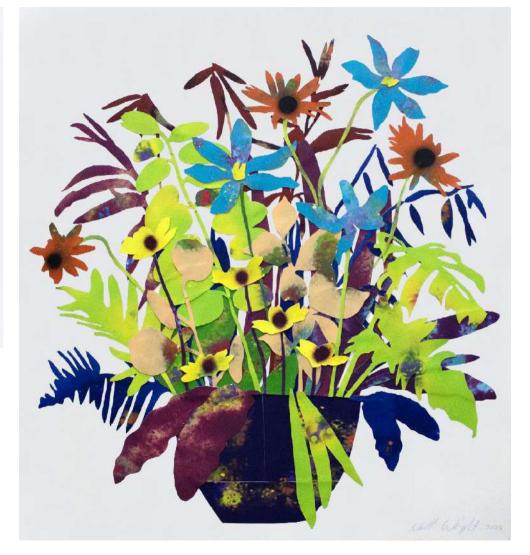

LEFT: LEIGH VOIGT RIVERBED ROOTS, 2024 OIL ON CANVAS 100 x 130 cm R290,000

ABOVE LEFT: SHANY VAN DEN BERG 18 RUE DE L'HÔTEL DE VILLE II, 2024 OIL ON FRENCH LINEN 37 x 29.5 cm R32,000

ABOVE RIGHT: SHANY VAN DEN BERG 18 RUE DE L'HÔTEL DE VILLE III, 2024 OIL ON FRENCH LINEN 37 x 29.5 cm R32,000 RIGHT: NEILL WRIGHT
HOLD YOU BY THE EDGES, 2024
ACRYLIC, SPRAY PAINT AND CANVAS ON FABRIANO
75 x 67 cm
R35,000