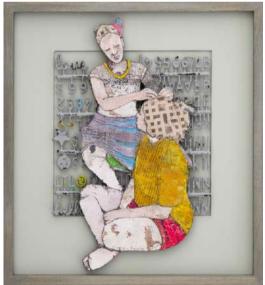

#### ABOVE: ELLÉNA LOURENS WHEN THE TIME COMES, 2024 ACRYLIC ON CANVAS 80 x 70 cm R26,500

ABOVE: WARREN MAROON
WELL, THERE GOES THAT DREAM,
LED LIGHT Ed. 3/3
7 x 119 x 3 cm
R45,000

RIGHT: TUSEVO LANDU

FLAVOUR FLAVOUR, ACRYLIC ON CANVAS 132.5 x 107 cm R75,000