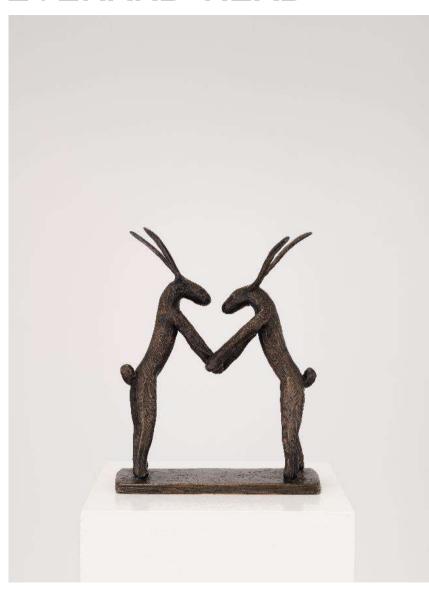

#### **GUY DU TOIT**

HUGGING HARES BRONZE Ed. 13/16 25 x 9 x 20.5 cm R45,000 SOLD

**LEFT: GUY DU TOIT** 

HARES (M) BRONZE Ed. 8/16 25.5 x 20.5 x 9 cm R45,000 SOLD

RIGHT: DETAIL FROM MARK RAUTENBACH

COMPANY OF STRANGERS (LAST OF THE BUTTERFLIES SERIES), 2024 MIXED MEDIA 84 x 125 cm R148,000