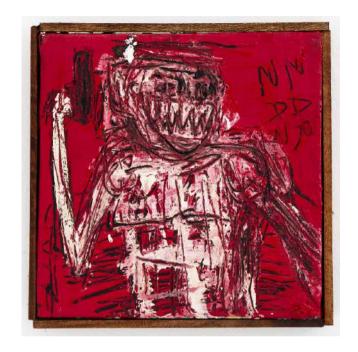

#### LEFT: BOYTCHIE

UNTITLED (SKULL WITH GRILLZ), 2024 OIL, ENAMEL & BITUMEN ON CANVAS 146 x 146 cm R34,500 SOLD