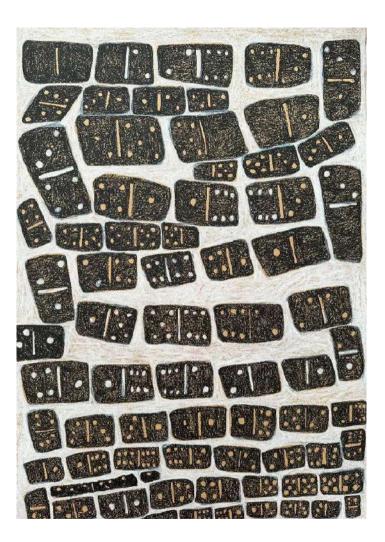

#### MBALI TSHABALALA

THONGA, 2024 MIXED MEDIA ON PAPER 130 x 126.5 cm R76,000 SOLD

LEFT: IMRAAN CHRISTIAN
OLIVIER AND RICHARD, 2024
ACRYLIC ON CANVAS ON BOARD
167 x 130 cm
R135,000