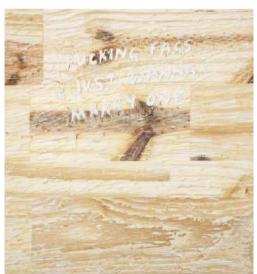

#### **RIGHT BOTTOM:**

FUCKING FAGS, 2024 MIXED MEDIA ON PINE 30.5 x 28 cm R35,000

BRETT CHARLES SEILER
I WOULD STILL LIKE TO SAY, 2024
MIXED MEDIA ON PINE
30.5 x 27.5 cm
R35,000

MYSELF FROM DISPOSABLE CAMERA, 2024 MIXED MEDIA ON PINE 30.5 x 34 cm R35,000