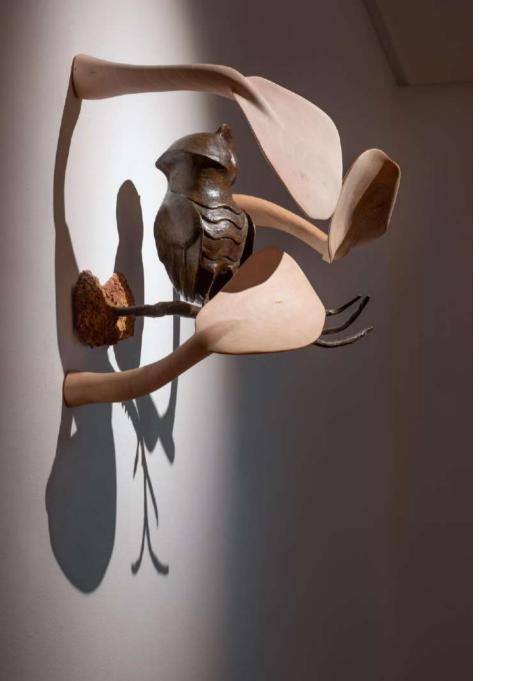

RIGHT: ATANG TSHIKARE
DUDU, 2023
BRONZE, SOIL AND WOOD Ed. 2/9
DIMENSIONS VARIABLE
(OWL 29 x 14 x 16 cm)
R128,000

LUCKY SIBIYA (1942 – 1999)
DANCE OF THE INITIATE
OIL, PASTEL AND CHARCOAL ON PAPER
57 x 75.5 cm
R85,000