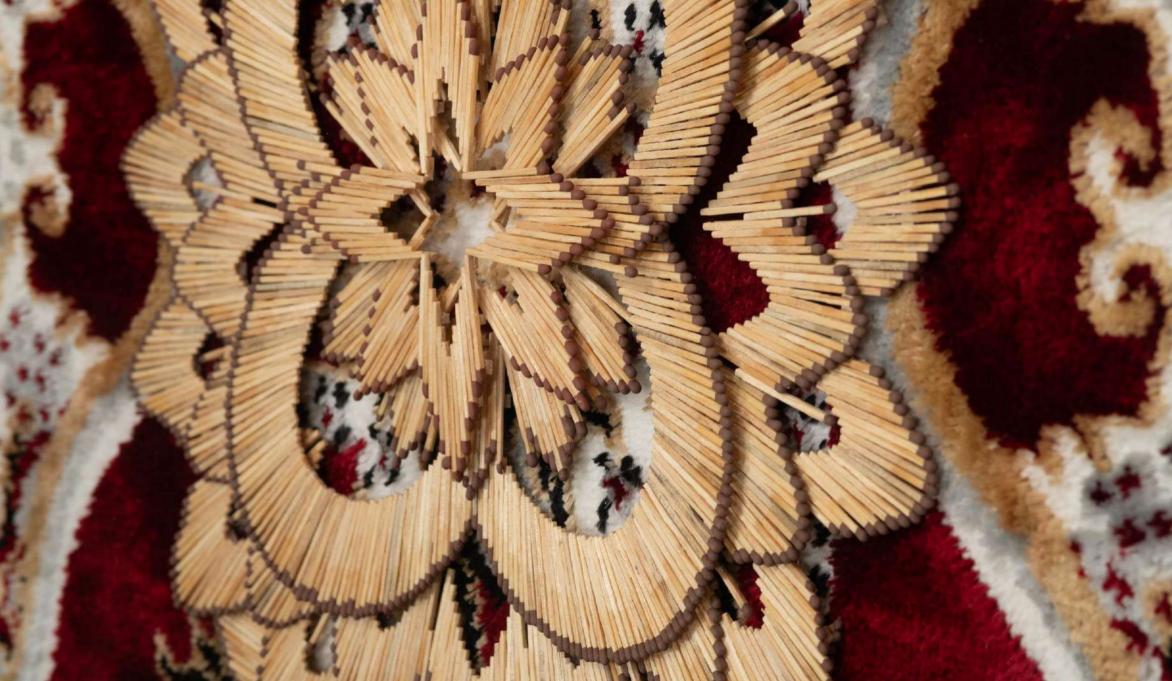

#### LEFT: WARREN MAROON

A ROSE BY ANY OTHER NAME, 2024 MATCHSTICKS, BALSA WOOD AND RUG 113.5 x 76.5 cm R52,000