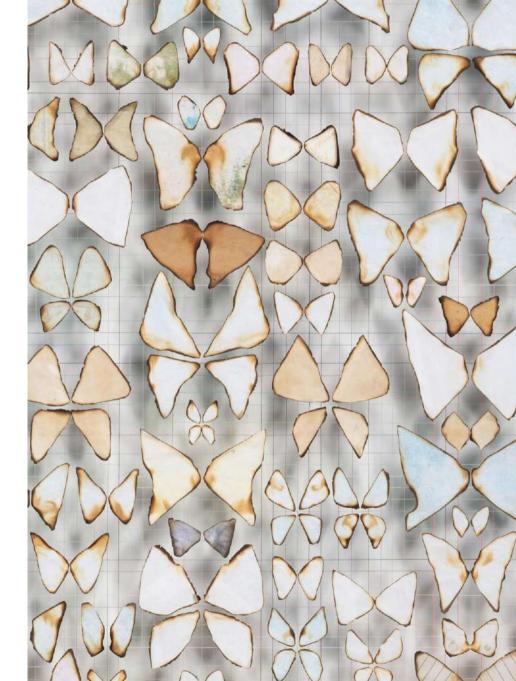

#### MARK RAUTENBACH

COMPANY OF STRANGERS (LAST OF THE BUTTERFLIES SERIES), 2024 MIXED MEDIA 84 x 125 cm R148,000

#### **GUY DU TOIT**

HUGGING HARES BRONZE Ed. 13/16 25 x 9 x 20.5 cm R45,000 SOLD

**LEFT: GUY DU TOIT** 

HARES (M) BRONZE Ed. 8/16 25.5 x 20.5 x 9 cm R45,000 SOLD

RIGHT: DETAIL FROM MARK RAUTENBACH

COMPANY OF STRANGERS (LAST OF THE BUTTERFLIES SERIES), 2024 MIXED MEDIA 84 x 125 cm R148,000