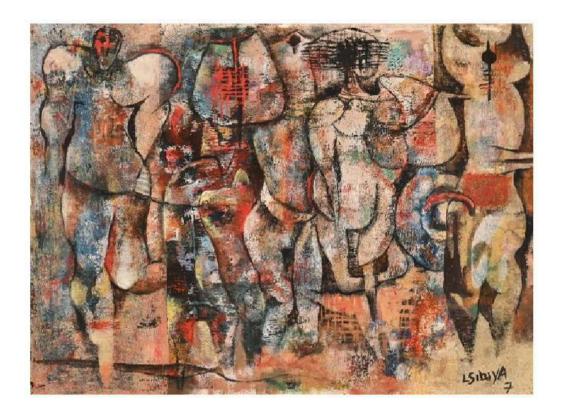

RIGHT: ATANG TSHIKARE
DUDU, 2023
BRONZE, SOIL AND WOOD Ed. 2/9
DIMENSIONS VARIABLE
(OWL 29 x 14 x 16 cm)
R128,000

LUCKY SIBIYA (1942 – 1999)
DANCE OF THE INITIATE
OIL, PASTEL AND CHARCOAL ON PAPER
57 x 75.5 cm
R85,000

THE QUEEN
OIL, PASTEL AND CHARCOAL ON PAPER
57 x 75.5 cm
R85,000