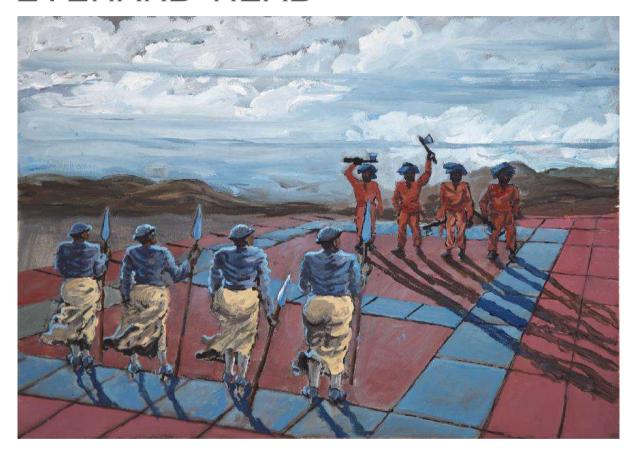

#### MBALI TSHABALALA

THONGA, 2024 MIXED MEDIA ON PAPER 130 x 126.5 cm R76,000 SOLD

LEFT: IMRAAN CHRISTIAN
OLIVIER AND RICHARD, 2024
ACRYLIC ON CANVAS ON BOARD
167 x 130 cm
R135,000