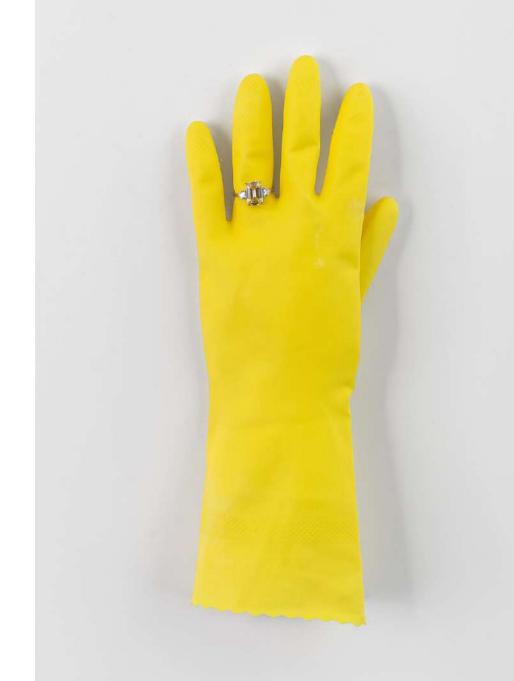

#### **MATTHEW MICHAEL**

HOUSEWIVE, 2024 YELLOW RUBBER GLOVE AND STERLING SILVER RING WITH A CITRINE GEMSTONE 45 x 27 x 10 cm R6,000