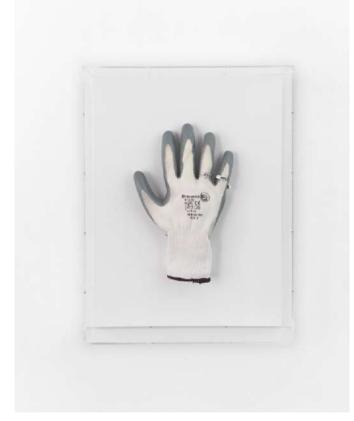

LEFT: DYLAN LEWIS

A014 SPOOR XIV (WHITE), Ed. 6/8

ACRYLIC PLASTER, GLASS FIBRE AND EPOXY RESIN
237 x 133 x 10 cm

R165,000

ABOVE LEFT: MATTHEW MICHAEL
MIDLIFE CRISIS, 2024
MOTORCYCLE GLOVE AND SILVER WATCH
43 x 29 x 10 cm
R6,000