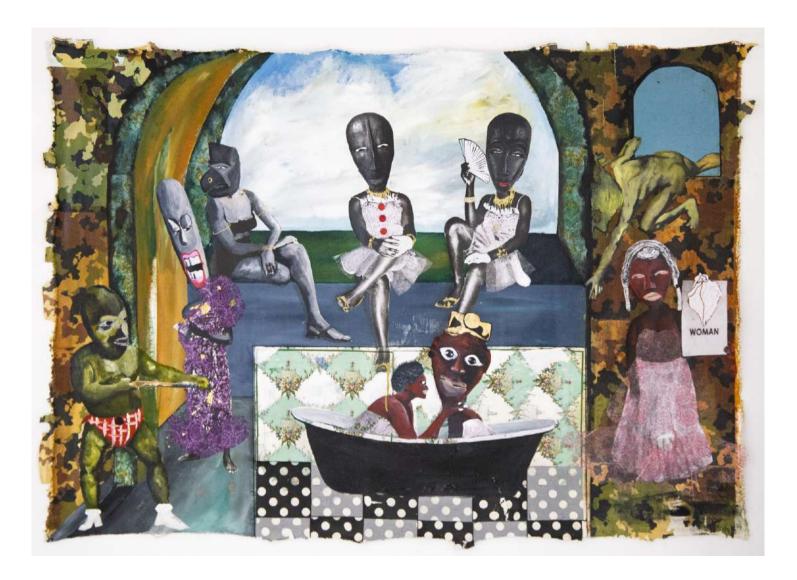

#### MBALI TSHABALALA

THONGA, 2024 MIXED MEDIA ON PAPER 130 x 126.5 cm R76,000 SOLD

LEFT: IMRAAN CHRISTIAN
OLIVIER AND RICHARD, 2024
ACRYLIC ON CANVAS ON BOARD
167 x 130 cm
R135,000