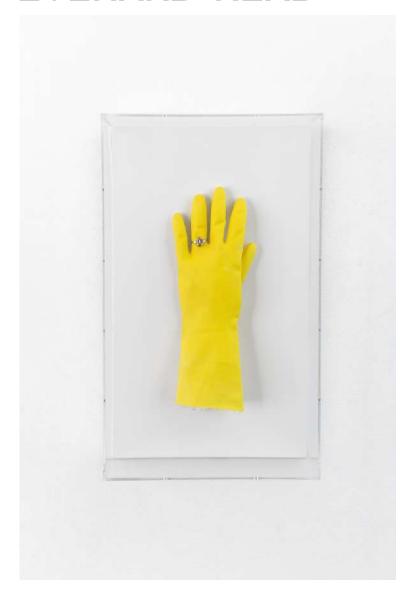

#### **MATTHEW MICHAEL**

HOUSEWIVE, 2024 YELLOW RUBBER GLOVE AND STERLING SILVER RING WITH A CITRINE GEMSTONE 45 x 27 x 10 cm R6,000