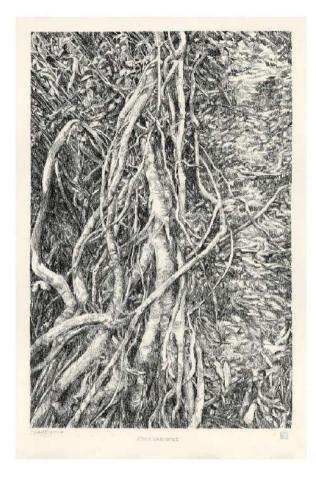

LEFT: LEIGH VOIGT RIVERBED ROOTS, 2024 OIL ON CANVAS 100 x 130 cm R290,000

ABOVE LEFT: SHANY VAN DEN BERG 18 RUE DE L'HÔTEL DE VILLE II, 2024 OIL ON FRENCH LINEN 37 x 29.5 cm R32,000

ABOVE RIGHT: SHANY VAN DEN BERG 18 RUE DE L'HÔTEL DE VILLE III, 2024 OIL ON FRENCH LINEN 37 x 29.5 cm R32,000 RIGHT: NEILL WRIGHT
HOLD YOU BY THE EDGES, 2024
ACRYLIC, SPRAY PAINT AND CANVAS ON FABRIANO
75 x 67 cm
R35,000