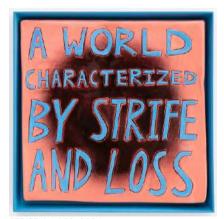

STRIFE & LOSS, 2024 CLAY AND ACRYLIC 27.5 x 27.7 cm R11,500

SUNSET, 2024 ACRYLIC AND CLAY 25.3 x 25.3 cm R10,000