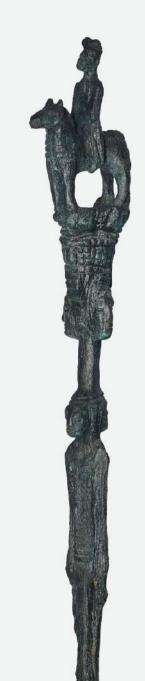

### TAFADZWA TEGA

ZVIRI MUBAKO (INSIDE CAVES), 2023 MIXED MEDIA ON CANVAS 200 x 150 cm R200,000 RESERVED

ABOVE: NDIKHUMBULE NGQINAMBI

IMFAZWE YESENIA, OIL ON PAPER 35 x 45 cm R30,000 RIGHT: SPEELMAN MAHLANGU MAN ON TWO-HEADED BEAST, BRONZE Ed. 2/9 40 x 35 x 19 cm R85,000